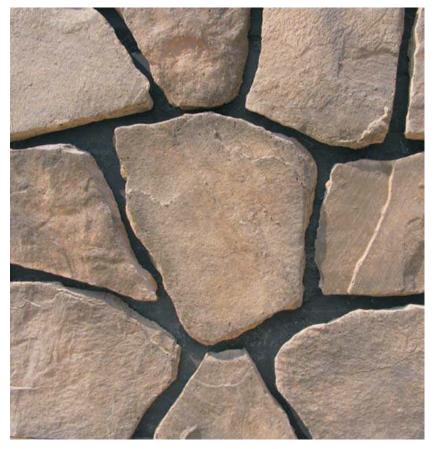

10575 Old Atlanta Highway Covington, Georgia 30014 770 385-7708 TEL 770-385-7731 FAX www.fieldstonecenter.com

## MANUFACTURED STONE

## SELECT DESIRED COLOR: (REFER TO COLOR CHART)

- □ BRANDYWINE
- □ BUFF
- □ CATALINA
- □ CHARCOAL
- □ CHESTATEE
- COUNTRY CARAMEL
- □ GRAY
- □ LAKE MARTIN
- □ MOUNTAIN CHABLIS
- □ MOUNTAIN OAK
- □ PINEWOOD
- □ SANDLEWOOD
- □ SANDSTONE
- □ SMOKEY MOUNTAIN
- □ STONE CREST
- □ SUGAR CREEK
- □ WEATHERED
- □ WHISPERWOOD
- □ CUSTOM COLOR BLEND



## STYLE: FIELDSTONE

## **GENERAL NOTES:**

INSTALLATION MATERIALS AND METHODS MUST CONFORM WITH APPLICABLE LOCAL BUILDING CODES.

VARIATIONS IN COLOR MAY OCCUR. WE RECOMMEND VIEWING AN ACTUAL PRODUCT SAMPLE PRIOR TO FINALIZING ORDER.

REFER TO MANUFACTURER'S SPECIFICATIONS FOR INSTALLATION INSTRUCTIONS.