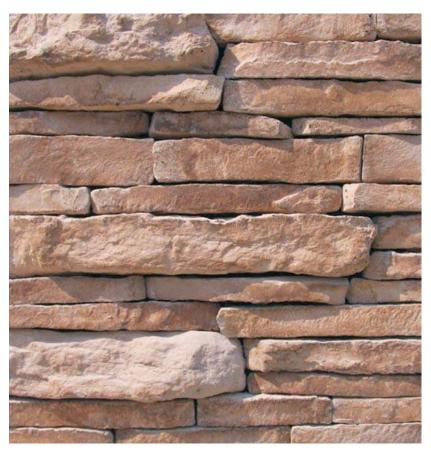

10575 Old Atlanta Highway Covington, Georgia 30014 770 385-7708 TEL 770-385-7731 FAX www.fieldstonecenter.com

## MANUFACTURED STONE

## SELECT DESIRED COLOR: (REFER TO COLOR CHART)

- □ BRANDYWINE
- □ BUFF
- □ CATALINA
- □ CHARCOAL
- □ CHESTATEE
- COUNTRY CARAMEL
- □ GRAY
- □ LAKE MARTIN
- □ MOUNTAIN CHABLIS
- □ MOUNTAIN OAK
- □ PINEWOOD
- □ SANDLEWOOD
- □ SANDSTONE
- □ SMOKEY MOUNTAIN
- □ STONE CREST
- □ SUGAR CREEK
- □ WEATHERED
- □ WHISPERWOOD
- □ CUSTOM COLOR BLEND



## STYLE: LEDGE

## **GENERAL NOTES:**

INSTALLATION MATERIALS AND METHODS MUST CONFORM WITH APPLICABLE LOCAL BUILDING CODES.

VARIATIONS IN COLOR MAY OCCUR. WE RECOMMEND VIEWING AN ACTUAL PRODUCT SAMPLE PRIOR TO FINALIZING ORDER.

REFER TO MANUFACTURER'S SPECIFICATIONS FOR INSTALLATION INSTRUCTIONS.