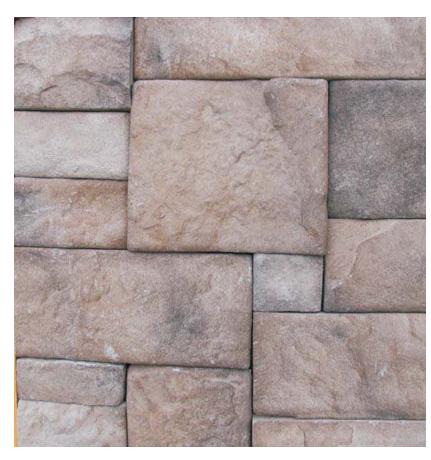

## Fieldstone Center, Inc.

10575 Old Atlanta Highway Covington, Georgia 30014 770 385-7708 TEL 770-385-7731 FAX www.fieldstonecenter.com

## MANUFACTURED STONE

## **SELECT DESIRED COLOR:** (REFER TO COLOR CHART)

- □ BRANDYWINE
- □ BUFF
- ☐ CATALINA
- ☐ CHARCOAL
- ☐ CHESTATEE
- ☐ COUNTRY CARAMEL
- ☐ GRAY
- ☐ LAKE MARTIN
- ☐ MOUNTAIN CHABLIS
- □ MOUNTAIN OAK
- ☐ PINEWOOD
- ☐ SANDLEWOOD
- ☐ SANDSTONE
- ☐ SMOKEY MOUNTAIN
- ☐ STONE CREST
- ☐ SUGAR CREEK
- ☐ WEATHERED
- ☐ WHISPERWOOD
- ☐ CUSTOM COLOR BLEND



STYLE: RUBBLE

## **GENERAL NOTES:**

INSTALLATION MATERIALS AND METHODS MUST CONFORM WITH APPLICABLE LOCAL BUILDING CODES.

VARIATIONS IN COLOR MAY OCCUR. WE RECOMMEND VIEWING AN ACTUAL PRODUCT SAMPLE PRIOR TO FINALIZING ORDER.

REFER TO MANUFACTURER'S SPECIFICATIONS FOR INSTALLATION INSTRUCTIONS.